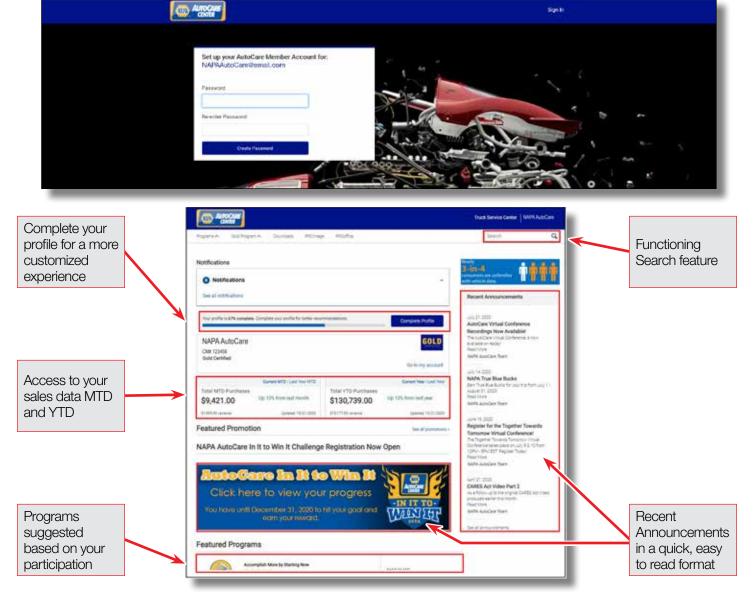

A parts purchased and distance from the center of searched zip code.

Take a look at bullet 3 in the image above. Here is where customers will click and either go to a generic landing page which is limited to showing your shop hours and contact info, or directly to your custom website.

# **National Brand Visibility**

Request access to the AutoCare Member Site from your NAPA Representative. Your NAPA Representative will send you an invitation to enroll on the site. This will come through in about 20 minutes from the time the invitation is sent. The email will come from NAPAAutoCare\_CMS@GENPT. Click the link in the email to be taken to the Member Site to complete registration.



The link will direct you to www.member.napaautocare.com. Set the password you'd like. Click Create Password.



# **National Brand Visibility**







For over 24 years, NAPA has been AAA's preferred auto parts supplier for its Approved Service Provider network. Both AAA-Approved Auto Repair and NAPA AutoCare Centers across the US have taken advantage of the combined NAPA & AAA program benefits to grow their business.

### **Grow Your Customer Base**

- The AAA-Approved Auto Repair Program provides access to over 60M loyal AAA members to help grow your customer base and car counts
- Placement on AAA's Repair Shop Locator, and AAA call center tow referral network

### Recognition as a 'Most Trusted' Brand

- Benefit from the consumer confidence and high standard reassurance that the AAA name provides
- Displaying the AAA-AAR sign and AAR logo on your website brands your shop with a 'most trusted',