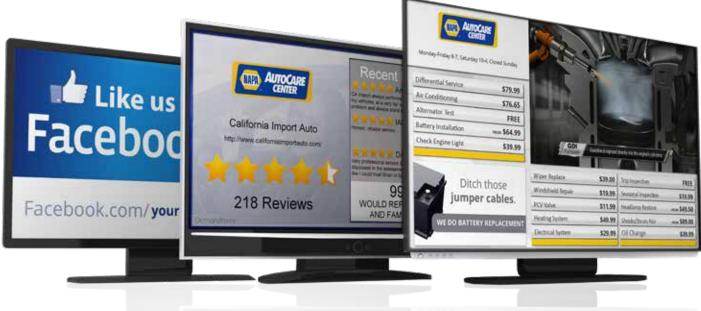

explain, build trust, and aid sales. Explain your services and boost your professionalism with engaging videos that help your customers understand the "why" behind service and repair. Plus, it's easy to set-up (plug and play) and requires no ongoing effort to keep it fresh and engaging.

- Digital in store service and promotion solution included in your AutoCare membership
- Electronic versions of NAPA Sales Drivers for enhanced marketing over printed posters
- Automatic monthly updates
- Car Care Videos to explain maintenance to your customers in a memorable way
- Horizontal or Vertical layout options
- Video On-Demand, Weather Templates, Infotainment, and more

### **Getting Started**

Call **801-901-7909** or get more information on the member site at **member.NAPAAutoCare.com** 







### **COSTCO REFERRAL NETWORK**

Interested in joining our network of Parts and Service providers?

- The Costco Parts and Service Program is a referral service giving you access to highly sought-after Costco Members, approximately 64 Million nationwide.
- Parts & Service vendors receive an average of 20 -50 referrals a month from these members looking for service facilities.
- The Costco Referral Network gives you the opportunity to build your customer base using the Costco name.
- Costco only sells tires, over 7 million last year. Their services include balancing, rotating and repairing tires. All other services, such as alignments and brakes, are referred to you.

### **Getting Started**

Go to **member.NAPAAutoCare.com** for more information.

### **FLEETSEEK**

Fleetseek is a lead g