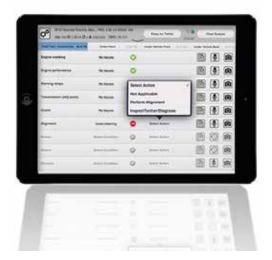

AUTOVITALS

- Grow your Profits with WorkFlow Management!
- AutoVitals SmartFlowX Workflow Management
- NAPA AutoCare Centers can now grow their profits by 25% using the latest digital technology to increase shop productivity and efficiency:
  - Fully integrated workflow management solution
  - Reduce tech downtime with smarter dispatching and complete more billed hours.
  - WorkFlow status text notifications keep your customer in the loop and free up Service Advisor's time to sell more work.
  - Avoid bottlenecks and delays in your shop process that cost you money
  - Behavior based KPIs alert you about shop performance issues and how to fix them.

### **Getting Started**

Call AutoVitals at **844-627-2384.** For more information go to **member.NAPAAutoCare.com** 



The Way Fleets Pay





### LABOR PROFIT MANAGEMENT

LPM is a state-of-the-art, web-based Time Management and Reporting System that allows shop owners to measure and manage productivity, efficiency and effective labor rates. Integrates with NAPA TRACS.

- A proven system designed to increase labor profitability
- With LPM's web-based software, all you need is an internet connection!
- LPM can help you measure & manage technicians' productivity & efficiency and determine your effective labor rate
- Compare your technicians' performance vs. quotas and goals and help you find the hidden labor profits in your business!

### **Getting Started**

Call Labor Profit Management (Asset Management Technologies) at **888-546-2272** or for more information go to **member.NAPAAutoCare.com** 

# MEASURE AND MANAGE SHOPS PRO